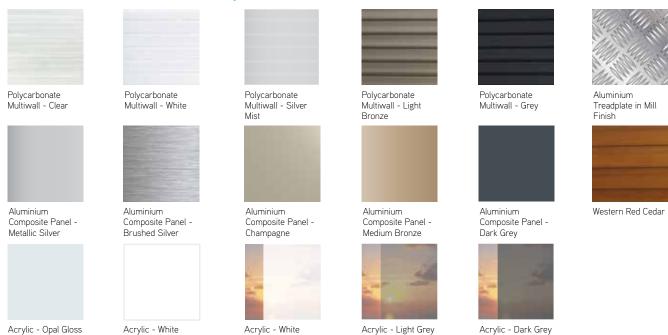

### Extensive range of inserts

Steel-Line offers a standard range of inserts or any other custom material you or your architect may choose which can be glazed into the frame. Create the look that you want to customise your home to suit your style and surroundings.

### STANDARD INSERT COLOUR / MATERIAL OPTIONS

Tint (AN-2332)