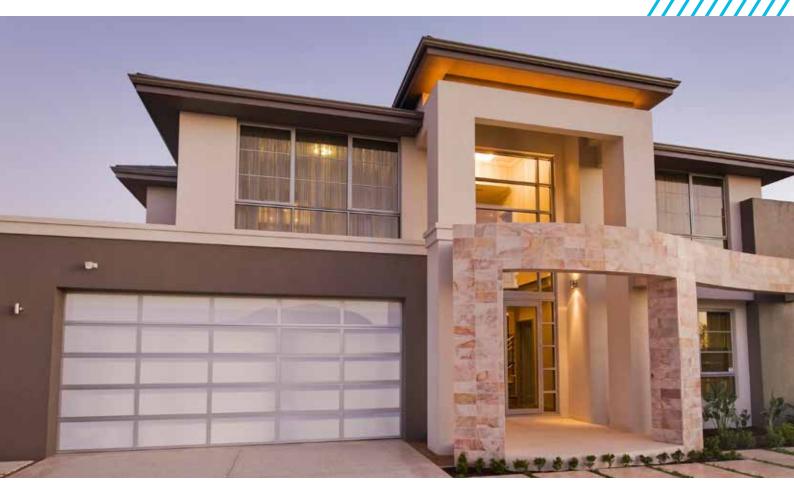

# INSPIRATIONS GARAGE DOORS

A stunning range of stylish finger safe aluminium frame garage doors with a wide selection of composite inserts for you to match with your home.

## Stylish, safe and durable.

Steel-Line's innovative Inspirations range of garage doors offers over a hundred different garage doors for you to choose from. You simply look at the façade of your home and decide what style would best suit – choose your frame colour and then match it with the insert which fits in best with the look you want.

The finished garage door will look architectally inspired and if you feel creative for a small premium Steel-Line can powder coat your frame any colour and glaze in customised inserts.

Not only will you get a stunning looking garage door but you will also get one with improved safety with our finger safe extrusion. At Steel-Line we think not only about giving your home a stunning look but also about protecting you and your family.