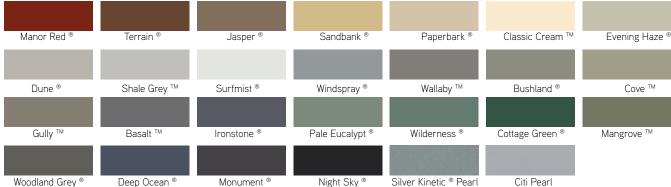

### STANDARD FRAME COLOUR / MATERIAL OPTIONS

### Note:

(AN-445)

The colours shown are a guide only. The limitations of printing processes make extremely accurate matches impossible. We strongly recommend comparing your choice with actual samples, as the Inspirations finish variations in the colour will be evident. Additionally, Steel-Line reserves the right to vary or delete colours without notice.